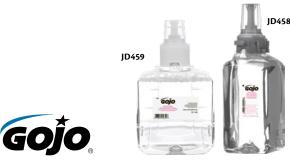

#### **CLEAR & MILD FOAM HANDWASH**

Green certified hand soap offers luxurious foam lather in a dye-free formulation •

- Enriched with moisturizers and skin conditioners
- Gojo Sanitary Sealed<sup>™</sup> refill helps lock out germs
- Durable, recyclable PET bottle uses 30% less material than standard rigid HDPE •
- USDA certified bio-based, formulation
- . Certified UL ECOLOGO<sup>®</sup> 2784

| Model<br>No. | Mfg.<br>No. | Description | Qty<br>/Case | Dispenser | Price<br>/Case |
|--------------|-------------|-------------|--------------|-----------|----------------|
| JD458        | 8811-03     | 1250 ml     | 3            | JD462     |                |
| JD459        | 1911-02     | 1200 ml     | 2            | JD463     |                |