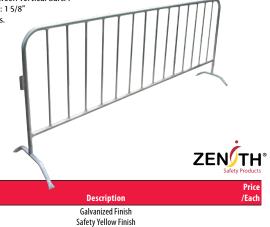

#### PORTABLE INTERLOCKING BARRIERS

- Ideal for directing people in areas where crowd control is required
- · Rugged welded steel construction
- Feet are removable so railing will lay flat for shipping and storage
- Includes connectors to attach multiple units together
- Overall size is 102" L x 40" H
- Distance between vertical bars: 7"
- Rail diameter: 15/8"
- Weight: 56 lbs.