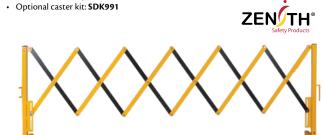

## **EXPANDABLE BARRIERS**

- Steel and aluminum construction
- · Collapsible design allows for easy storage when not in use
- Lightweight and free standing for easy setup when needed
- Side hook allows multiple units to be used together
- Expanded width: 11'
- Height: 37"
- Weight: 20 lbs.
- Colour: Black and yellow

Model No. SDK990 Price/Each \$