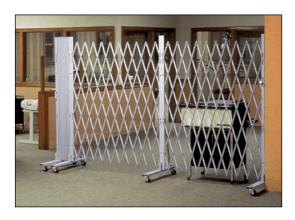

### PORTABLE EXPANDING GATES

- Great for many applications: Blocking equipment, personnel and entrances
- Gates expand and lock to close off any opening
- · When not in use, simply fold up, roll away and store
- · Purchase optional add-on section to create larger barriers

| Model | Collapsed                            |         | Expanded |         | Wt.  | Price |
|-------|--------------------------------------|---------|----------|---------|------|-------|
| No.   | Width"                               | Height" | Width"   | Height" | lbs. | /Each |
| KA091 | 78                                   | 79.5    | 144      | 73.5    | 144  |       |
| KA126 | Add-on section 6' long when expanded |         | 72       | -       | -    |       |