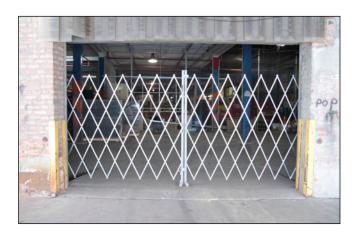

### **GALVANIZED ECO SECURITY GATE**

- Constructed from 100% recycled, recyclable galvanized steel
- Secure outside access during the day and add security at night with heavy-duty, 16-gauge steel folding gates
- · Galvanized steel U-channels riveted using aircraft-quality rivets for durability
- With double-folding gates, centre drop pin rests in your predrilled holes to secure gate when extended
- Durable 1-1/2" steel zinc-plated vertical angles welded to the frame, steel casters fully retractable when not in use
- · Installation hardware and instructions included for easy install
- · Non-toxic, corrosion-resistant finish
- 25% less steel usage than standard gates

| Model | Collapsed |         | Expanded |         | Wt.  | Price |
|-------|-----------|---------|----------|---------|------|-------|
| No.   | Width"    | Height' | Width'   | Height' | lbs. | /Each |
| FL949 | 11        | 6.6     | 8        | 6       | 69   |       |
| FL950 | 11        | 6.6     | 10       | 6       | 77   |       |
| FL951 | 11        | 7.6     | 10       | 7       | 100  |       |
| FL952 | 11        | 6.6     | 12       | 6       | 85   |       |
| FL953 | 11        | 7.6     | 14       | 7       | 122  |       |
| FL954 | 11        | 6.6     | 16       | 6       | 102  |       |